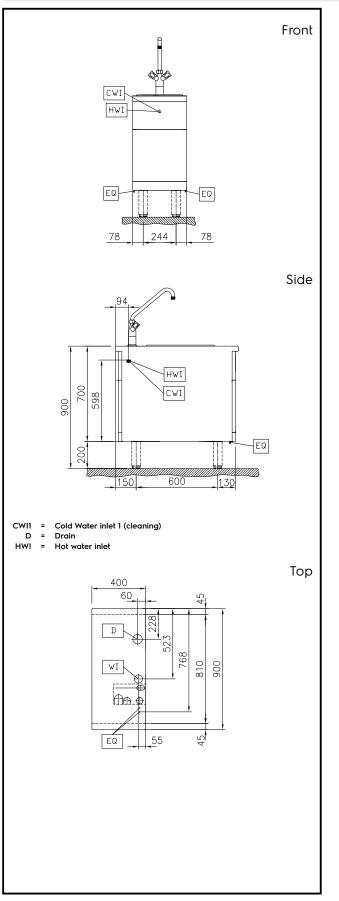

#### Water:

| Inlet water line size:             |      |
|------------------------------------|------|
| 589308 (MCZAGAD3OO)                | 3/4" |
| Drain line size:                   | 1"   |
| Incoming Cold/hot Water line size: | 3/4" |

#### **Key Information:**

| External dimensions, Width:  | 400 mm |
|------------------------------|--------|
| External dimensions, Depth:  | 900 mm |
| External dimensions, Height: | 700 mm |
| Net weight:                  | 38 kg  |