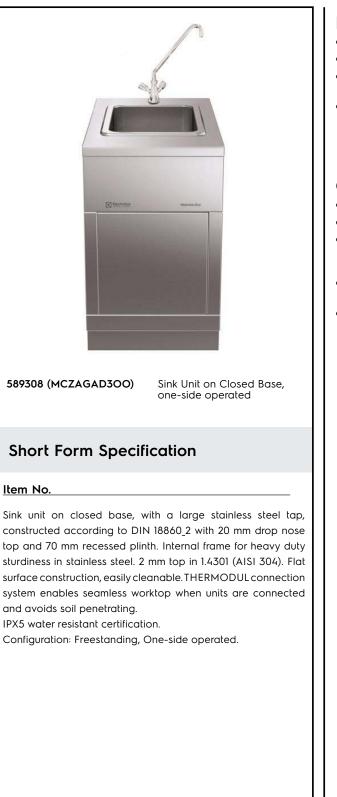

### **Main Features**

ITEM #

- IPX5 water resistance certification.
- Large stainless steel tap.
- All major components may be easily accessed from the front.
- THERMODUL connection system creates a seamless work top when units are connected to each other thus avoiding soil penetrating vital components and facilitating the removal of units in case of replacement or service.

### Construction

- Fitted on a closed base.
- 2 mm top in 1.4301 (AISI 304).
- Unit constructed according to DIN 18860\_2 with 20 mm drop nose top and 70 mm recessed plinth.
- Flat surface construction with minimal hidden areas to easily clean all surfaces
- Internal frame for heavy duty sturdiness in stainless steel.

### Electrolux PROFESSIONAL

Modular Cooking Range Line thermaline 90 - Sink unit on closed base, 1 Side